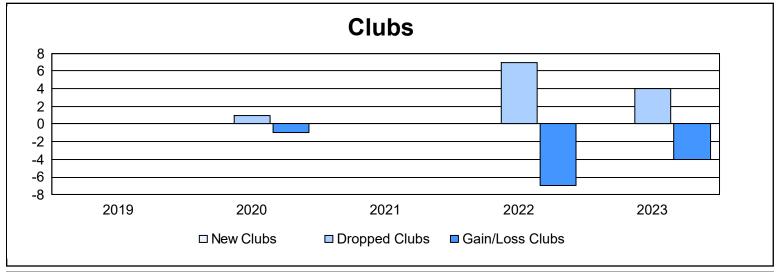

District 104 D As of June 2023 Cumulative

| Year      | New<br>Clubs | Dropped<br>Clubs | Gain/<br>Loss<br>Clubs | New<br>Members | Charter<br>Members | Reinstate<br>Members | Transfer<br>Members | Total<br>Member<br>Added | Total<br>Members<br>Dropped | Gain/<br>Loss<br>Members |
|-----------|--------------|------------------|------------------------|----------------|--------------------|----------------------|---------------------|--------------------------|-----------------------------|--------------------------|
| 2018-2019 | 0            | 0                | 0                      | 100            | 0                  | 2                    | 35                  | 137                      | 200                         | -63                      |
| 2019-2020 | 0            | 1                | -1                     | 86             | 1                  | 3                    | 0                   | 90                       | 137                         | -47                      |
| 2020-2021 | 0            | 0                | 0                      | 55             | 0                  | 2                    | 3                   | 60                       | 189                         | -129                     |
| 2021-2022 | 0            | 7                | -7                     | 85             | 2                  | 1                    | 28                  | 116                      | 255                         | -139                     |
| 2022-2023 | 0            | 4                | -4                     | 106            | 0                  | 3                    | 2                   | 111                      | 214                         | -103                     |
| Average   | 0            | 2                | -2                     | 86             | 1                  | 2                    | 14                  | 103                      | 199                         | -96                      |